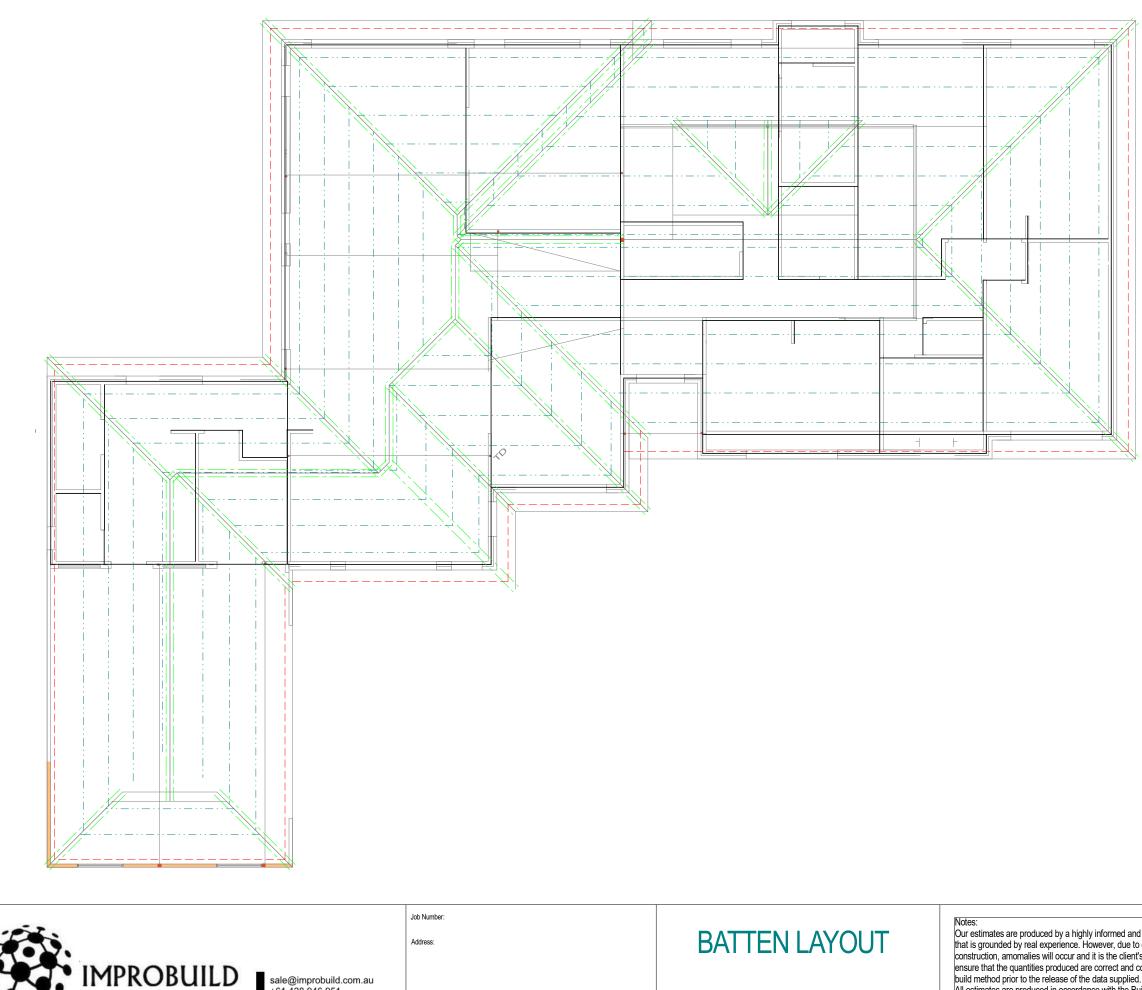

| BATTEN LAYOUT        |                                  | Ou<br>tha<br>co<br>en<br>bu<br>All |
|----------------------|----------------------------------|------------------------------------|
| Scale<br>1 = 100     | Roof Pitch<br>28.0000            | on                                 |
| Ceiling Ht<br>2692.0 | Rafter Cts. Joist Cts<br>900 600 | ve                                 |