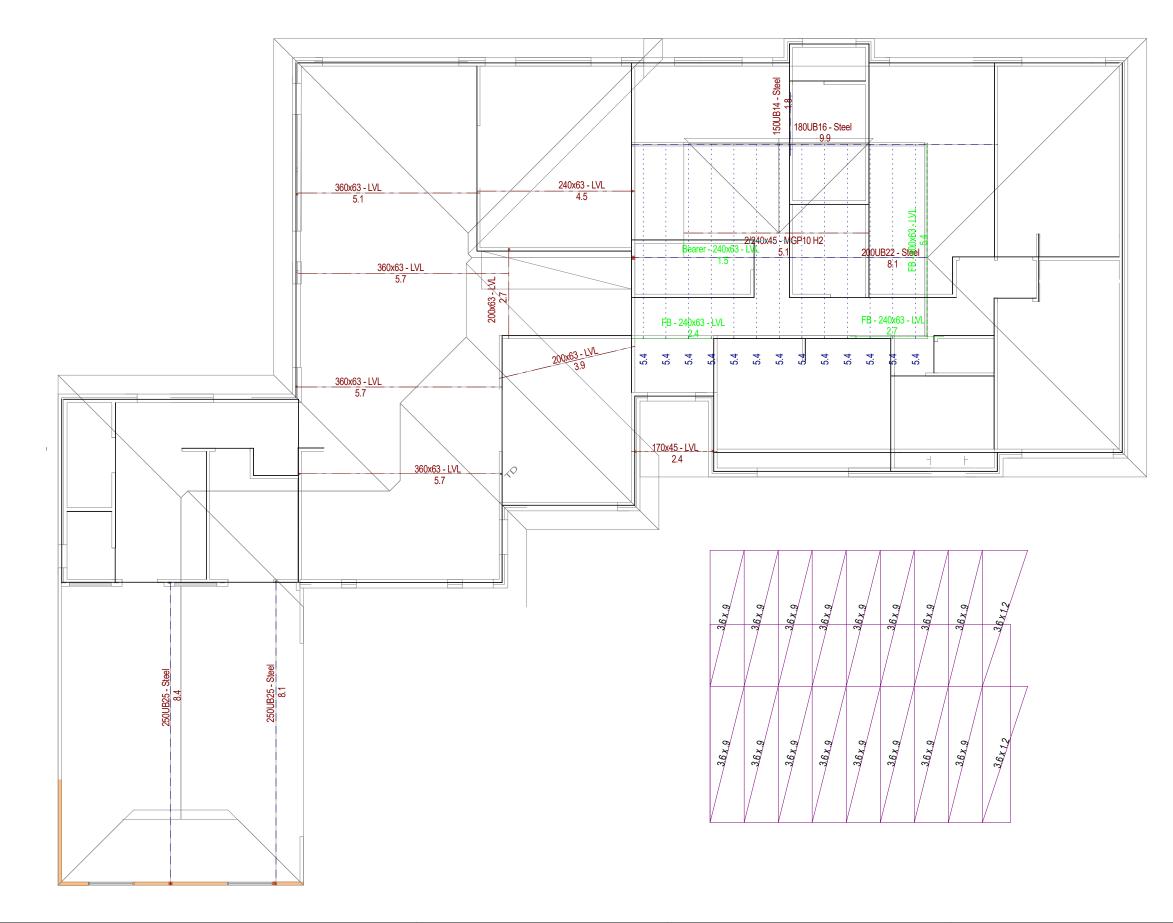

| MPROBUILD<br>Construction Estimation Service<br>ACN 605544698<br>ABN 44605544698<br>Service Active Australia 6210 | Job Number:<br>Address: | FLOOR LAYOUT         |                                  | Notes:<br>Our estimates are produced by a highly informed and well educate<br>that is grounded by real experience. However, due to differing met<br>construction, amomalies will occur and it is the client's responsibili<br>ensure that the quantities produced are correct and conform to the<br>build method prior to the release of the data supplied.<br>All estimates are produced in occordance with the Building Code of<br>We disclaim any liability for loss or damage arising from errors or |
|-------------------------------------------------------------------------------------------------------------------|-------------------------|----------------------|----------------------------------|----------------------------------------------------------------------------------------------------------------------------------------------------------------------------------------------------------------------------------------------------------------------------------------------------------------------------------------------------------------------------------------------------------------------------------------------------------------------------------------------------------|
|                                                                                                                   |                         | Scale<br>1 = 100     | Roof Pitch<br>28.0000            | All roof layouts over 35 degrees, zero minutes [700 rise, 1000 run]<br>verified by a certified and practising engineer.                                                                                                                                                                                                                                                                                                                                                                                  |
|                                                                                                                   |                         | Ceiling Ht<br>2692.0 | Rafter Cts. Joist Cts<br>900 600 |                                                                                                                                                                                                                                                                                                                                                                                                                                                                                                          |

ated team ethods in ility to ne adopted

## of Australia.

must be

## Wind Category: N1/N2 Roof type: Sheet

Drawn On 5/7/2017